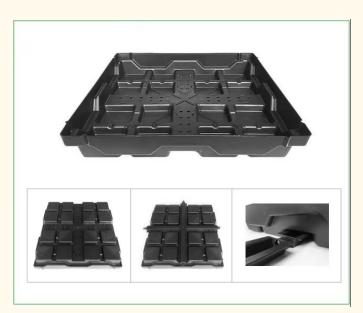

#### **Technical Specification:**

Material: High- density recycled and UV rays-stable Polypropylene(PP-HD)

Dimension: 500x500x100mm

Wight: 1 Kg / Module

Colour: Black

Packing: Single use pallet 20Nos (5 SqMtr)

Biological / Chemical Resistant: Inert