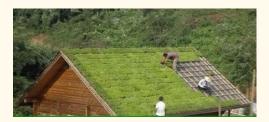

## Why Choose Our Modular Green Roof System?

 Easy Installation: Pre-planted trays snap into place for fast, tool-free setup. Ideal for both new builds and retrofits.

- Light Wieght & Roof Friendly:
   Engineered for structural safety with integrated root barriers and water-proofing.
- Efficient Drainage: Built-in drainage channels prevent water pooling and reduce runoff.
- Low Maintenance: Uses droughttolerant plants like sedum that require little watering or care.
- Eco Friendly: Improves insulation, reduces urban heat, and supports local biodiversity.
- 6. **Flexible Design :** Modular trays make it easy to expand, reconfigure, or remove sections as needed.

## MODULAR GREEN ROOF SYSTEMS

- Easy to install and remove
- Lightweight design
- Good drainage
- Low maintenance
- Cost-effective
- Flexible and scalable