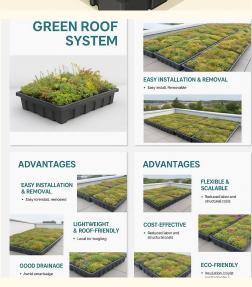

## Why Choose Our Modular Green Roof System?

 Easy Installation: Pre-planted trays snap into place for fast, tool-free setup. Ideal for both new builds and retrofits.

- Light Wieght & Roof Friendly:
   Engineered for structural safety with integrated root barriers and water-proofing.
- Efficient Drainage: Built-in drainage channels prevent water pooling and reduce runoff.
- Low Maintenance: Uses droughttolerant plants like sedum that require little watering or care.
- Eco Friendly: Improves insulation, reduces urban heat, and supports local biodiversity.
- 6. **Flexible Design :** Modular trays make it easy to expand, reconfigure, or remove sections as needed.